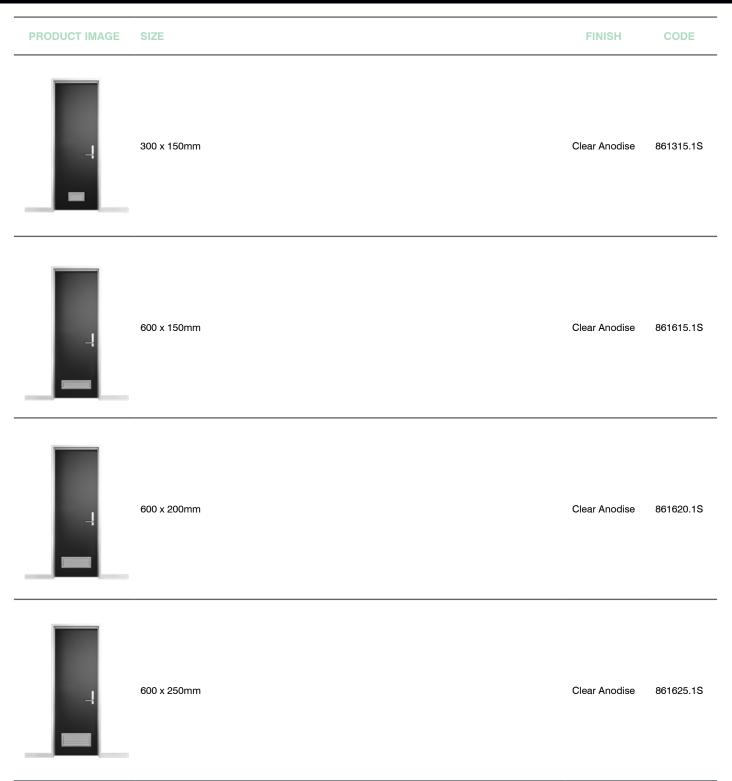

### **AVAILABLE STOCK SIZES (MM):**

- + 300 x 150
- + 600 x 150
- + 600 x 200
- + 600 x 250
- + 600 x 300
- + 600 x 450
- + 600 x 600

Doors can be purchased separately and are not included in the Vent Flow® package. Dimensions refer to cut out size in door.

**PRODUCT IMAGE** SIZE **FINISH** CODE

600 x 300mm

861630.1S Clear Anodise

600 x 450mm

Clear Anodise

861645.1S

600 x 600mm

Clear Anodise

861660.1S

Doors can be purchased separately and are not included in the Vent Flow® package. Dimensions refer to cut out size in door.