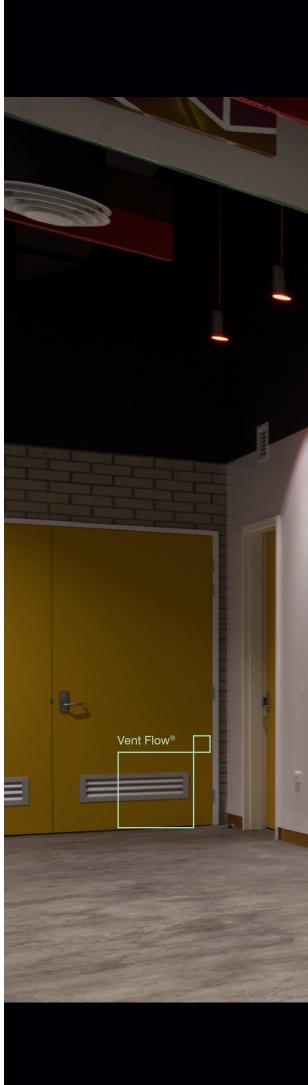

### **Vent Flow®**

Vent Flow® air relief grilles are an innovative solution for relieving pressure and circulating air flow between rooms. Available in a variety of sizes and shapes, it can be installed in both internal and external applications.

Vent Flow® air grilles offer equal distribution throughout a building and can increase air flow by up to 56% within a space. Engineered with a durable metal secure fixing clip, Vent Flow® is easy-to-install and provides a cost-effective alternative to replacing existing doors on-site.

Using strong and durable components, Vent Flow® is naturally anti-corrosive and low maintenance. The simple installation process, innovative features and practical benefits makes Vent Flow® an ideal solution for a range of commercial projects.