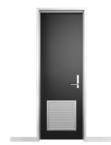

### **Vent Flow®**

Vent Flow® air relief grilles are an innovative solution for relieving pressure and circulating air flow between rooms. Available in a variety of sizes and shapes, it can be installed in both internal and external applications.

Vent Flow® air grilles offer equal distribution throughout a building and can increase air flow by up to 56% within a space. Engineered with a durable metal secure fixing clip, Vent Flow® is easy-to-install and provides a cost-effective alternative to replacing existing doors on-site.

Using strong and durable components, Vent Flow® is naturally anti-corrosive and low maintenance. The simple installation process, innovative features and practical benefits makes Vent Flow® an ideal solution for a range of commercial projects.

### WHY CHOOSE VENT FLOW® DOOR VISION PANEL?

- + Suits aluminium and timber doors
- + Suits a wide range of door thicknesses from 30mm to 48mm
- + Stocked in Clear Anodise finish
- + Available in a range of powder coat options
- + Can be manufactured to suit specific customised requirements, including size and colour
- + Free airflow of 56% per m<sup>2</sup> of air