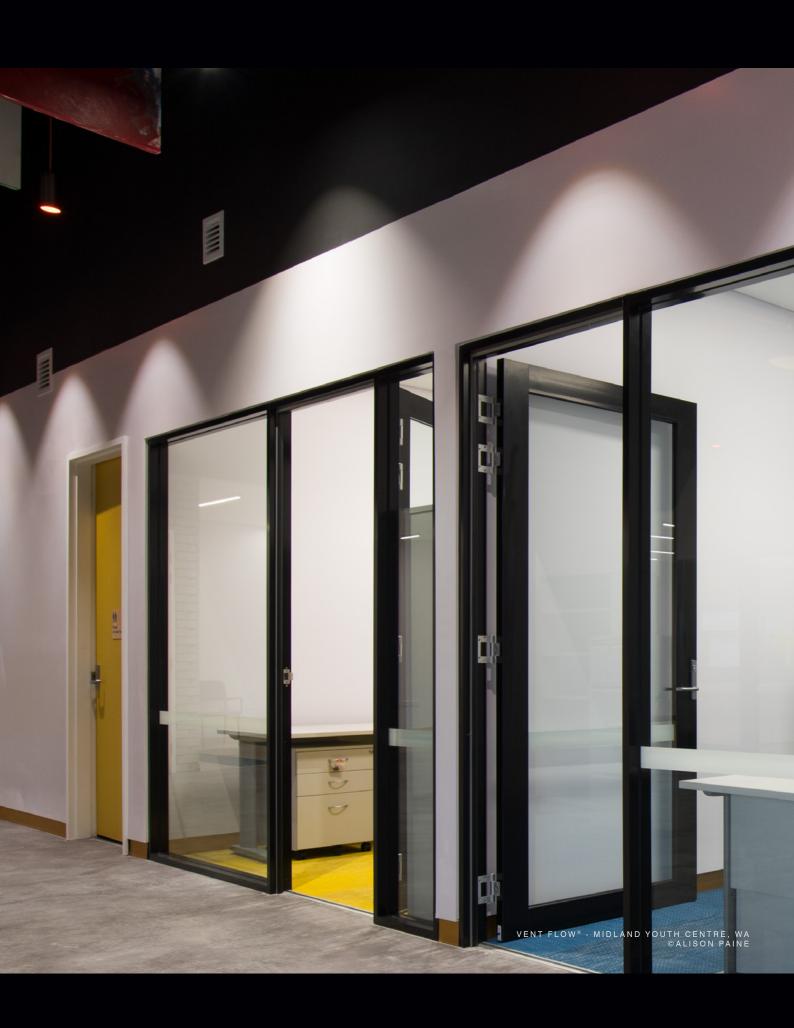

### **Vent Flow®**

Vent Flow® air relief grilles are an innovative solution for relieving pressure and circulating air flow between rooms. Available in a variety of sizes and shapes, it can be installed in both internal and external applications.

Vent Flow® air grilles offer equal distribution throughout a building and can increase air flow by up to 56% within a space. Engineered with a durable metal secure fixing clip, Vent Flow® is easy-to-install and provides a cost-effective alternative to replacing existing doors on-site.

Using strong and durable components, Vent Flow® is naturally anti-corrosive and low maintenance. The simple installation process, innovative features and practical benefits makes Vent Flow® an ideal solution for a range of commercial projects.