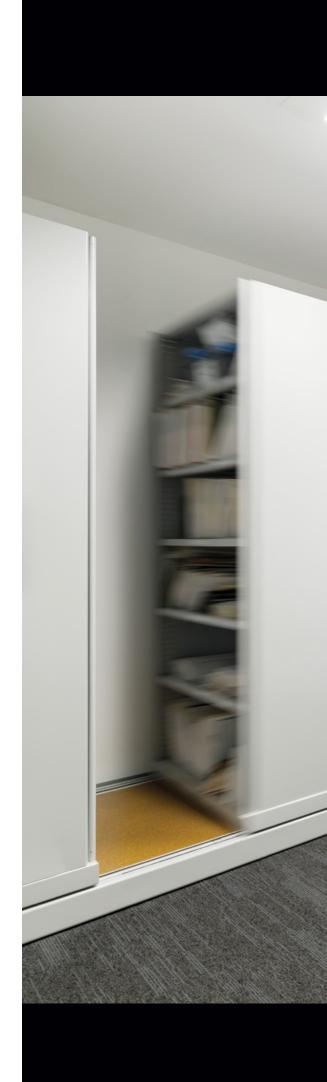

## **Opti-Lites®**

Engineered with a durable metal secure fixing clip, the Opti-Lite® Door Vision Panel is easy-to-install and provides a cost-effective alternative to replacing existing doors on-site. The Opti-Lite® Door Vision Panel also features a pre-glazing design concept that saves installation time and eliminates the tedious process involved with traditional glazing.

Safety is a key priority in the design and completion of any commercial space. Certified to comply with the standard AS1288, the Criterion Opti-Lite® Door Vision Panel allows for full visual sighting, promotes added natural light in the workplace and creates a safer environment for staff overall.

Available in a variety of sizes and shapes, the Opti-Lite® Door Vision Panel can be installed in both internal and external applications to suit a variety of commercial environments. A simple installation process and considered design makes the Opti-Lite® Door Vision Panel an ideal solution for commercial projects.