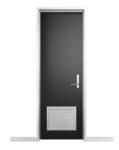

### **Vent Flow®**

Vent Flow® air relief grilles are an innovative solution for relieving pressure and circulating air flow between rooms. Available in a variety of sizes and shapes, it can be installed in both internal and external applications.

Vent Flow® air grilles offer equal distribution throughout a building and can increase air flow by up to 56% within a space. Engineered with a durable metal secure fixing clip, Vent Flow® is easy-to-install and provides a cost-effective alternative to replacing existing doors on-site.

Using strong and durable components, Vent Flow® is naturally anti-corrosive and low maintenance. The simple installation process, innovative features and practical benefits makes Vent Flow® an ideal solution for a range of commercial projects.

### WHY CHOOSE VENT FLOW® DOOR VISION PANEL?

- + Suits aluminium and timber doors
- + Suits a wide range of door thicknesses from 30mm to 48mm
- + Stocked in Clear Anodise finish
- + Available in a range of powder coat options
- + Can be manufactured to suit specific customised requirements, including size and colour
- + Free airflow of 56% per m<sup>2</sup> of air