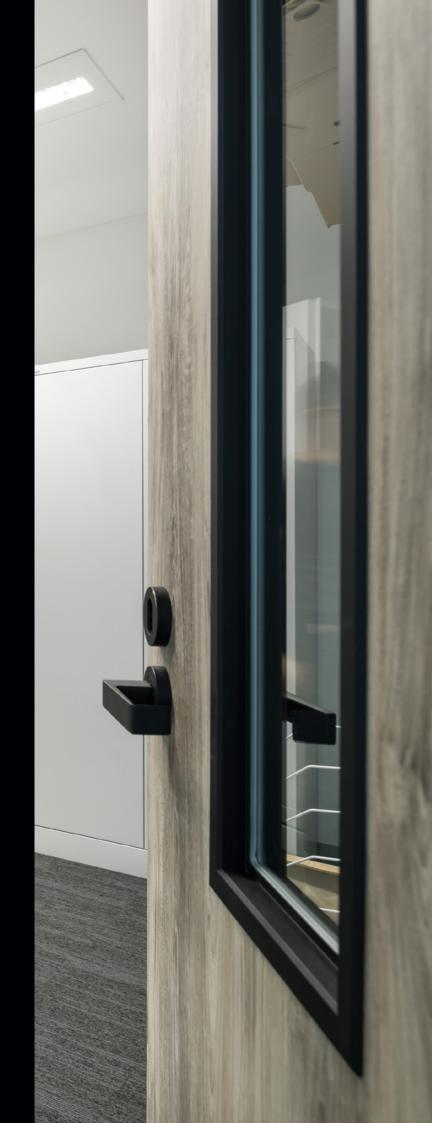

## **Opti-Lites®**

Engineered with a durable metal secure fixing clip, the Opti-Lite® Door Vision Panel is easy-to-install and provides a cost-effective alternative to replacing existing doors on-site. The Opti-Lite® Door Vision Panel also features a pre-glazing design concept that saves installation time and eliminates the tedious process involved with traditional glazing.

Safety is a key priority in the design and completion of any commercial space. Certified to comply with the standard AS1288, the Criterion Opti-Lite® Door Vision Panel allows for full visual sighting, promotes added natural light in the workplace and creates a safer environment for staff overall.

Available in a variety of sizes and shapes, the Opti-Lite® Door Vision Panel can be installed in both internal and external applications to suit a variety of commercial environments. A simple installation process and considered design makes the Opti-Lite® Door Vision Panel an ideal solution for commercial projects.